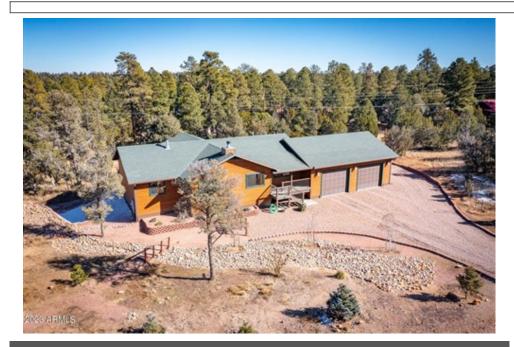

## 3329 Sawmill Ridge Loop, Heber, AZ 85928

» Beds: 3 | Baths: 3 Full

» MLS #: 6534735

» Single Family |  $3,672 \text{ ft}^2$  | Lot:  $34,412 \text{ ft}^2$  (0.79 acres)

» More Info: 3329SawmillRidgeLoop.lsForSale.com

Dominion Group Properties Bison Ranch Suite 6 P.O. Box 2041 Overgaard, AZ 85933 (480) 703-7990

Meticulously maintained & move-in ready mountain cabin located in the homes only Summer Place North subdivision. Large great room accented w/ an efficient wood stove, vaulted T&G ceilings, custom kitchen w/ commercial grade range, granite counters and large island. The master suite is on the main level w/ access to a covered private deck. A second bedroom/office is also on the main level. The full walkout basement has a wood stove, large living room area, bedroom, full bath and an additional storage room/second office or media room! The basement looks out on the landscaped and terraced backyard. Attached oversized 2 car garage w/ oversized doors for larger vehicles. Low maintenance yard, siding and trex decking make this the perfect home for a weekend getaway or full time living.